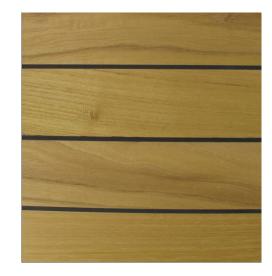

## TECHNICAL SHEET

Parquet : Navylam + Acacia

Description: Wood Clear yellow with orange hues. The wood darkens and presents golden glints with age.

## **Origin : Europe**

**Finishing:** Pre-oiled with integrated joint

**Dimensions**: Thickness : 9mm Width : 68mm Length : 300 to 1200mm

**Assembly :** Tongue and groove Laying : Glued as per NF DTU 51-2