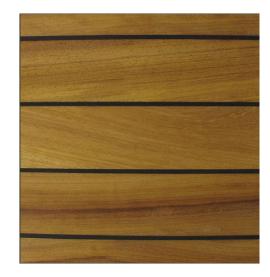

## TECHNICAL SHEET

Parquet : Navylam + Iroko

Description: Yellow brown to more or less brown with golden glints. The wood darkens and presents golden glints with age.

## **Origin : Africa**

**Finishing:** Pre-oiled with integrated joint

**Dimensions**: Thickness : 9mm Width : 68mm Length : 300 to 1200mm

**Assembly :** Tongue and groove Laying : Glued as per NF DTU 51-2