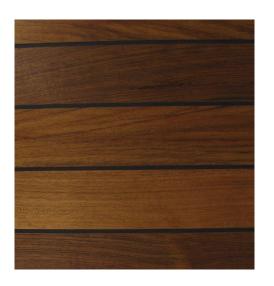

## TECHNICAL SHEET

Parquet: Navylam + Mutenye

**Description:** Heartwood yellowish brown to brown presenting a dark

striping or reddish glints.

**Origin: Central Africa** 

**Finishing:** Pre-oiled with integrated joint **Density:** 800 kg/m3

**Dimensions:** Thickness: 9mm Width: 68mm Length: 300 to 1200mm

**Assembly :** Tongue and groove **Laying :** Glued as per NF DTU 51-2

**Glue:** The use of Navycol PS/Eco is recommended, compatible on low temperature underfloor heating: start the heating imperative four weeks before the start of laying. Stop heating 3 to 4 days before installation. Restarting gradually the heating during 15-20 days.