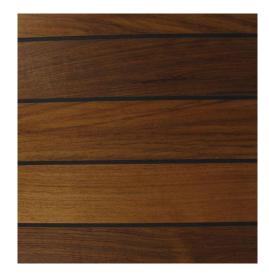

## TECHNICAL SHEET

Parquet : Navylam + Teak

Description: Color of the wood brown yellow, darkens with golden glints with age with black brown veins. Oily to the touch.

## **Origin : Asia**

**Finishing:** Pre-oiled with integrated joint

**Dimensions**: Thickness : 9mm Width : 68mm Length : 300 to 1200mm

**Assembly :** Tongue and groove Laying : Glued as per NF DTU 51-2

Glue: The use of Navycol PS/Eco is recommended, compatible on low temperature underfloor heating: start the heating imperative four weeks before the start of laying. Stop heating 3 to 4 days before installation. Restarting gradually the heating during 15-20 days.