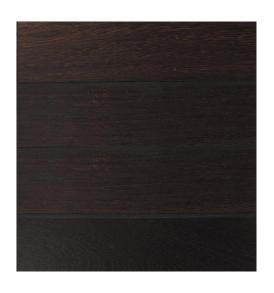

## TECHNICAL SHEET

Parquet: Navylam + Wenge

**Description:** Yellow brown to more or less brown with golden glints, oily to

the touch.

Origin: Africa

**Finishing:** Pre-oiled with integrated joint **Density:** 800 kg/m3

**Dimensions:** Thickness: 9mm Width: 68mm Length: 300 to 1200mm

**Assembly :** Tongue and groove Laying : Glued as per NF DTU 51-2

**Glue:** The use of Navycol PS/Eco is recommended, compatible on low temperature underfloor heating: start the heating imperative four weeks before the start of laying. Stop heating 3 to 4 days before installation. Restarting gradually the heating during 15-20 days.