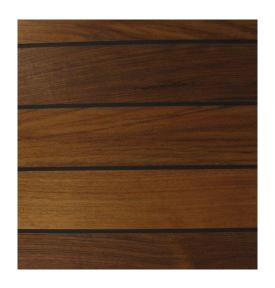

## TECHNICAL SHEET

Parquet: Navylam + Teak FSA

**Description:** Color of the wood brown yellow, darkens with golden glints

with age with black brown veins. Oily to the touch.

Origin: Asia

**Finishing:** Pre-oiled with integrated joint **Density:** 800 kg/m3

**Dimensions:** Thickness: 9mm Width: 68mm Length: 300 to 1200mm

**Assembly :** Tongue and groove **Laying :** Glued as per NF DTU 51-2

**Glue:** The use of Navycol PS/Eco is recommended, compatible on low temperature underfloor heating: start the heating imperative four weeks before the start of laying. Stop heating 3 to 4 days before installation. Restarting gradually the heating during 15-20 days.