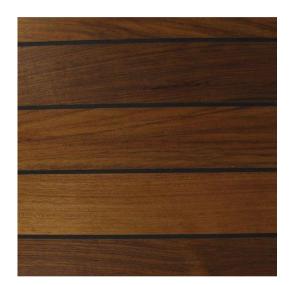

## **TECHNICAL SHEET**

Parquet : Navylam + Teak 136mm

**Description:** Color of the wood brown yellow, darkens with golden glints with age with black brown veins. Oily to the touch.

## **Origin : Africa**

Finishing: Pre-oiled with integrated joint Density: 800 kg/m3

Dimensions : Thickness : 15mm Width : 136mm Length : 500 to 1800mm

Solid Wear Layer : 3.5mm Structure : Multi Layer Base